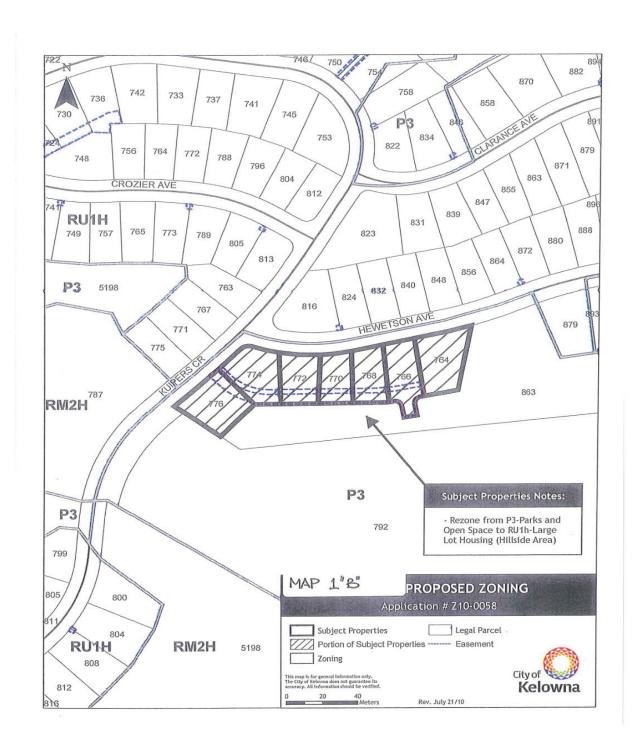

- 1. THAT City of Kelowna Zoning Bylaw No. 8000 be amended by changing the zoning classification of Lots 27, 28, 29, 30, 31, 32 and 33, District Lot 1688S, SDYD, Plan KAP82069 located on Kuipers Crescent, Kelowna, B.C., from the P3 Parks and Open Space zone to the RU1h Large Lot Housing (Hillside area) zone as per Map "1B" attached to and forming part of this bylaw.
- 2. THAT City of Kelowna Zoning Bylaw No. 8000 be amended by changing the zoning classification of Part of Lots 10, 11 and 14, District Lot 1688S, SDYD, Plan KAP84694 located on Kuipers Crescent and Lots 12 and 13, District Lot 1688S, SDYD, Plan KAP84694, located on Clarance Avenue, Kelowna, B.C., from the P3 Parks and Open Spaces zone to the RU1h- Large Lot Housing (Hillside Area) zone and Lot 27, District Lot1688S, SDYD, Plan KAP84694 located on Kuipers Crescent and Clarance Avenue, Kelowna, B.C. from the RU1h Large Lot Housing (Hillside Area) zone to the P3 Parks and Open Space zone as per Map "2B" attached to and forming part of this bylaw.
- 3. THAT City of Kelowna Zoning Bylaw No. 8000 be amended by changing the zoning classification of Part of Lot A, District Lot 1688S, SDYD, Plan KAP68646 Except Plans KAP68647, KAP70485, KAP71342, KAP72474, KAP74275, KAP74684, KAP76064, KAP79204, KAP82069, KAP82290 and KAP84694, located on Kuipers Crescent, Kelowna, B.C., from the RU1h Large Lot Housing (Hillside Area) zone to the P3 Parks and Open Space zone as per Map "3B" attached to and forming part of this bylaw.
- 4. THAT City of Kelowna Zoning Bylaw No. 8000 be amended by changing the zoning classification of Lot 3, District Lot 124, ODYD, Plan KAP84653, located on McCurdy Road, Kelowna, B.C., from the I2 General Industrial zone to the P3 Parks and Open Space zone as per Map "4B" attached to and forming part of this bylaw.
- 5. THAT City of Kelowna Zoning Bylaw No. 8000 be amended by changing the zoning classification of Strata Lot 1, District Lot 14, ODYD, Strata Plan KAS2898, located on Wardlaw Avenue, Kelowna, B.C., from the RU6 Two Dwelling Housing zone to the RM1 Four Dwelling Housing zone as per Map "5B" attached to and forming part of this bylaw.
- 6. THAT City of Kelowna Zoning Bylaw No. 8000 be amended by changing the zoning classification of Part of Lot 27, Section 19, Township 27, ODYD, Plan KAP81891 located on Stockley Street, Kelowna, B.C., from the RU1hs Large Lot Housing (Hillside Area) with Secondary Suite zone to the RU1h Large Lot Housing (Hillside Area) zone as per Map "6" attached to and forming part of this bylaw.

BL10457 – Page 3 Map "1B"

BL10457 – Page 4 Map "2B"

BL10457 – Page 4 Map "3B"

BL10457 – Page 5 Map "4B"

BL10457 – Page 5 Map "5B"

BL10457 – Page 6 Map "6"

BL10457 – Page 7 Map "8"