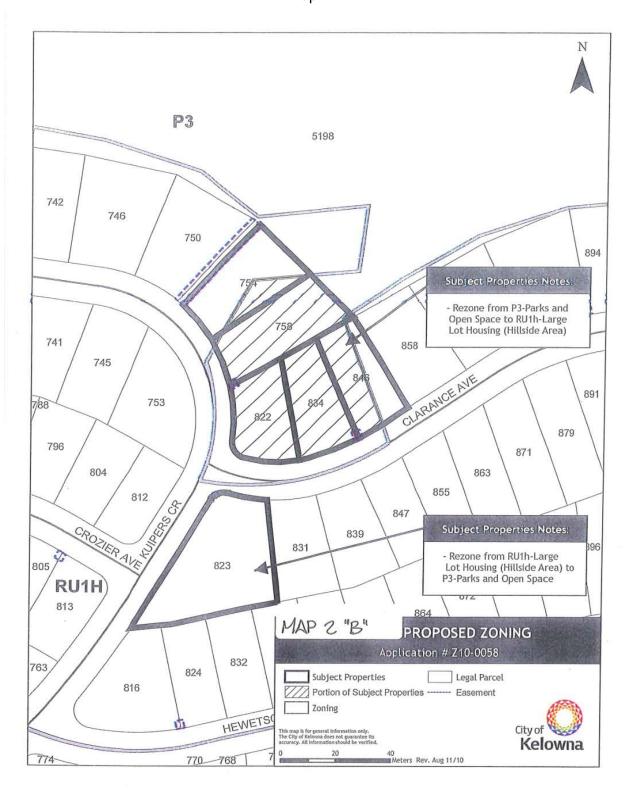

- 1. THAT City of Kelowna Zoning Bylaw No. 8000 be amended by changing the zoning classification of Lots 27, 28, 29, 30, 31, 32 and 33, District Lot 1688S, SDYD, Plan KAP82069 located on Kuipers Crescent, Kelowna, B.C., from the P3 Parks and Open Space zone to the RU1h Large Lot Housing (Hillside area) zone as per Map "1B" attached to and forming part of this bylaw.
- 2. THAT City of Kelowna Zoning Bylaw No. 8000 be amended by changing the zoning classification of Part of Lots 10, 11 and 14, District Lot 1688S, SDYD, Plan KAP84694 located on Kuipers Crescent and Lots 12 and 13, District Lot 1688S, SDYD, Plan KAP84694, located on Clarance Avenue, Kelowna, B.C., from the P3 Parks and Open Spaces zone to the RU1h- Large Lot Housing (Hillside Area) zone and Lot 27, District Lot1688S, SDYD, Plan KAP84694 located on Kuipers Crescent and Clarance Avenue, Kelowna, B.C. from the RU1h Large Lot Housing (Hillside Area) zone to the P3 Parks and Open Space zone as per Map "2B" attached to and forming part of this bylaw.
- 3. THAT City of Kelowna Zoning Bylaw No. 8000 be amended by changing the zoning classification of Part of Lot A, District Lot 1688S, SDYD, Plan KAP68646 Except Plans KAP68647, KAP70485, KAP71342, KAP72474, KAP74275, KAP74684, KAP76064, KAP79204, KAP82069, KAP82290 and KAP84694, located on Kuipers Crescent, Kelowna, B.C., from the RU1h Large Lot Housing (Hillside Area) zone to the P3 Parks and Open Space zone as per Map "3B" attached to and forming part of this bylaw.
- 4. THAT City of Kelowna Zoning Bylaw No. 8000 be amended by changing the zoning classification of Lot 3, District Lot 124, ODYD, Plan KAP84653, located on McCurdy Road, Kelowna, B.C., from the I2 General Industrial zone to the P3 Parks and Open Space zone as per Map "4B" attached to and forming part of this bylaw.
- 5. THAT City of Kelowna Zoning Bylaw No. 8000 be amended by changing the zoning classification of Strata Lot 1, District Lot 14, ODYD, Strata Plan KAS2898, located on Wardlaw Avenue, Kelowna, B.C., from the RU6 Two Dwelling Housing zone to the RM1 Four Dwelling Housing zone as per Map "5B" attached to and forming part of this bylaw.
- 6. THAT City of Kelowna Zoning Bylaw No. 8000 be amended by changing the zoning classification of Part of Lot 27, Section 19, Township 27, ODYD, Plan KAP81891 located on Stockley Street, Kelowna, B.C., from the RU1hs Large Lot Housing (Hillside Area) with Secondary Suite zone to the RU1h Large Lot Housing (Hillside Area) zone as per Map "6" attached to and forming part of this bylaw.

BL10457 – Page 3 Map "1B"

BL10457 – Page 4 Map "2B"

BL10457 – Page 4 Map "3B"

BL10457 – Page 5 Map "4B"

BL10457 – Page 5 Map "5B"

BL10457 – Page 6 Map "6"

BL10457 – Page 7 Map "8"