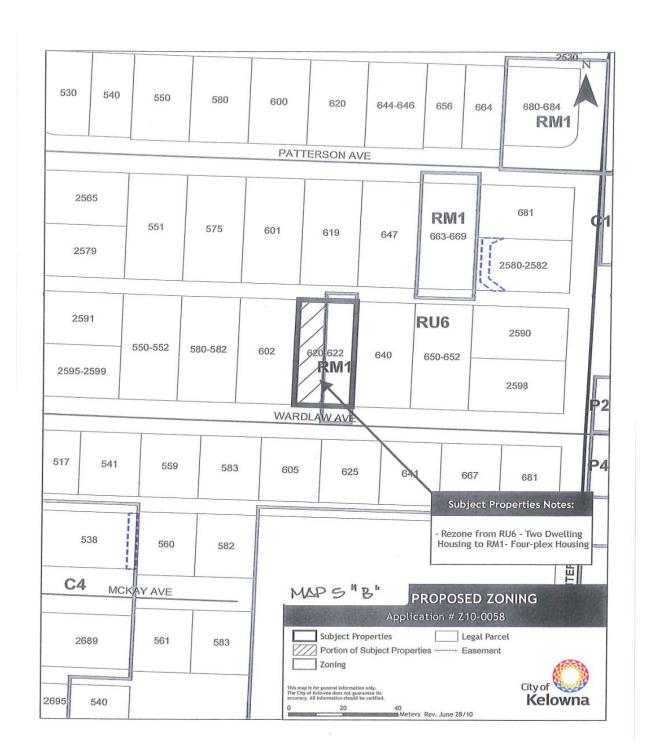

BL10457 – Page 3 Map "1B"

BL10457 – Page 4 Map "2B"

BL10457 – Page 4 Map "3B"

BL10457 – Page 5 Map "4B"

BL10457 – Page 5 Map "5B"

BL10457 – Page 6 Map "6"

BL10457 – Page 7 Map "8"

- 1. THAT City of Kelowna Zoning Bylaw No. 8000 be amended by changing the zoning classification of Lots 27, 28, 29, 30, 31, 32 and 33, District Lot 1688S, SDYD, Plan KAP82069 located on Kuipers Crescent, Kelowna, B.C., from the P3 Parks and Open Space zone to the RU1h Large Lot Housing (Hillside area) zone as per Map "1B" attached to and forming part of this bylaw.
- 2. THAT City of Kelowna Zoning Bylaw No. 8000 be amended by changing the zoning classification of Part of Lots 10, 11 and 14, District Lot 1688S, SDYD, Plan KAP84694 located on Kuipers Crescent and Lots 12 and 13, District Lot 1688S, SDYD, Plan KAP84694, located on Clarance Avenue, Kelowna, B.C., from the P3 Parks and Open Spaces zone to the RU1h- Large Lot Housing (Hillside Area) zone and Lot 27, District Lot1688S, SDYD, Plan KAP84694 located on Kuipers Crescent and Clarance Avenue, Kelowna, B.C. from the RU1h Large Lot Housing (Hillside Area) zone to the P3 Parks and Open Space zone as per Map "2B" attached to and forming part of this bylaw.
- 3. THAT City of Kelowna Zoning Bylaw No. 8000 be amended by changing the zoning classification of Part of Lot A, District Lot 1688S, SDYD, Plan KAP68646 Except Plans KAP68647, KAP70485, KAP71342, KAP72474, KAP74275, KAP74684, KAP76064, KAP79204, KAP82069, KAP82290 and KAP84694, located on Kuipers Crescent, Kelowna, B.C., from the RU1h Large Lot Housing (Hillside Area) zone to the P3 Parks and Open Space zone as per Map "3B" attached to and forming part of this bylaw.
- 4. THAT City of Kelowna Zoning Bylaw No. 8000 be amended by changing the zoning classification of Lot 3, District Lot 124, ODYD, Plan KAP84653, located on McCurdy Road, Kelowna, B.C., from the I2 General Industrial zone to the P3 Parks and Open Space zone as per Map "4B" attached to and forming part of this bylaw.
- 5. THAT City of Kelowna Zoning Bylaw No. 8000 be amended by changing the zoning classification of Strata Lot 1, District Lot 14, ODYD, Strata Plan KAS2898, located on Wardlaw Avenue, Kelowna, B.C., from the RU6 Two Dwelling Housing zone to the RM1 Four Dwelling Housing zone as per Map "5B" attached to and forming part of this bylaw.
- 6. THAT City of Kelowna Zoning Bylaw No. 8000 be amended by changing the zoning classification of Part of Lot 27, Section 19, Township 27, ODYD, Plan KAP81891 located on Stockley Street, Kelowna, B.C., from the RU1hs Large Lot Housing (Hillside Area) with Secondary Suite zone to the RU1h Large Lot Housing (Hillside Area) zone as per Map "6" attached to and forming part of this bylaw.