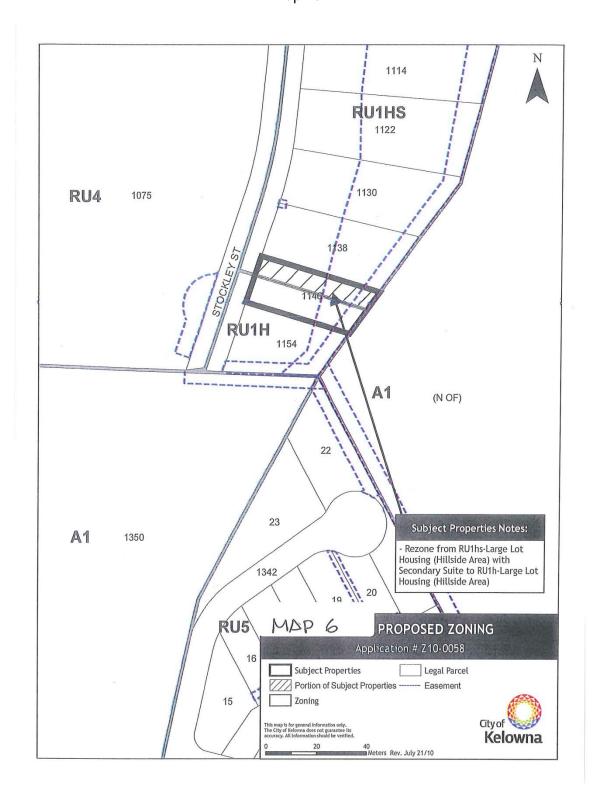

- 1. THAT City of Kelowna Zoning Bylaw No. 8000 be amended by changing the zoning classification of Lots 27, 28, 29, 30, 31, 32 and 33, District Lot 1688S, SDYD, Plan KAP82069 located on Kuipers Crescent, Kelowna, B.C., from the P3 Parks and Open Space zone to the RU1h Large Lot Housing (Hillside area) zone as per Map "1B" attached to and forming part of this bylaw.
- 2. THAT City of Kelowna Zoning Bylaw No. 8000 be amended by changing the zoning classification of Part of Lots 10, 11 and 14, District Lot 1688S, SDYD, Plan KAP84694 located on Kuipers Crescent and Lots 12 and 13, District Lot 1688S, SDYD, Plan KAP84694, located on Clarance Avenue, Kelowna, B.C., from the P3 Parks and Open Spaces zone to the RU1h- Large Lot Housing (Hillside Area) zone and Lot 27, District Lot1688S, SDYD, Plan KAP84694 located on Kuipers Crescent and Clarance Avenue, Kelowna, B.C. from the RU1h Large Lot Housing (Hillside Area) zone to the P3 Parks and Open Space zone as per Map "2B" attached to and forming part of this bylaw.
- 3. THAT City of Kelowna Zoning Bylaw No. 8000 be amended by changing the zoning classification of Part of Lot A, District Lot 1688S, SDYD, Plan KAP68646 Except Plans KAP68647, KAP70485, KAP71342, KAP72474, KAP74275, KAP74684, KAP76064, KAP79204, KAP82069, KAP82290 and KAP84694, located on Kuipers Crescent, Kelowna, B.C., from the RU1h Large Lot Housing (Hillside Area) zone to the P3 Parks and Open Space zone as per Map "3B" attached to and forming part of this bylaw.
- 4. THAT City of Kelowna Zoning Bylaw No. 8000 be amended by changing the zoning classification of Lot 3, District Lot 124, ODYD, Plan KAP84653, located on McCurdy Road, Kelowna, B.C., from the I2 General Industrial zone to the P3 Parks and Open Space zone as per Map "4B" attached to and forming part of this bylaw.
- 5. THAT City of Kelowna Zoning Bylaw No. 8000 be amended by changing the zoning classification of Strata Lot 1, District Lot 14, ODYD, Strata Plan KAS2898, located on Wardlaw Avenue, Kelowna, B.C., from the RU6 Two Dwelling Housing zone to the RM1 Four Dwelling Housing zone as per Map "5B" attached to and forming part of this bylaw.
- 6. THAT City of Kelowna Zoning Bylaw No. 8000 be amended by changing the zoning classification of Part of Lot 27, Section 19, Township 27, ODYD, Plan KAP81891 located on Stockley Street, Kelowna, B.C., from the RU1hs Large Lot Housing (Hillside Area) with Secondary Suite zone to the RU1h Large Lot Housing (Hillside Area) zone as per Map "6" attached to and forming part of this bylaw.

BL10457 – Page 3 Map "1B"

BL10457 – Page 4 Map "2B"

BL10457 – Page 4 Map "3B"

BL10457 – Page 5 Map "4B"

BL10457 – Page 5 Map "5B"

BL10457 – Page 6 Map "6"

BL10457 – Page 7 Map "8"