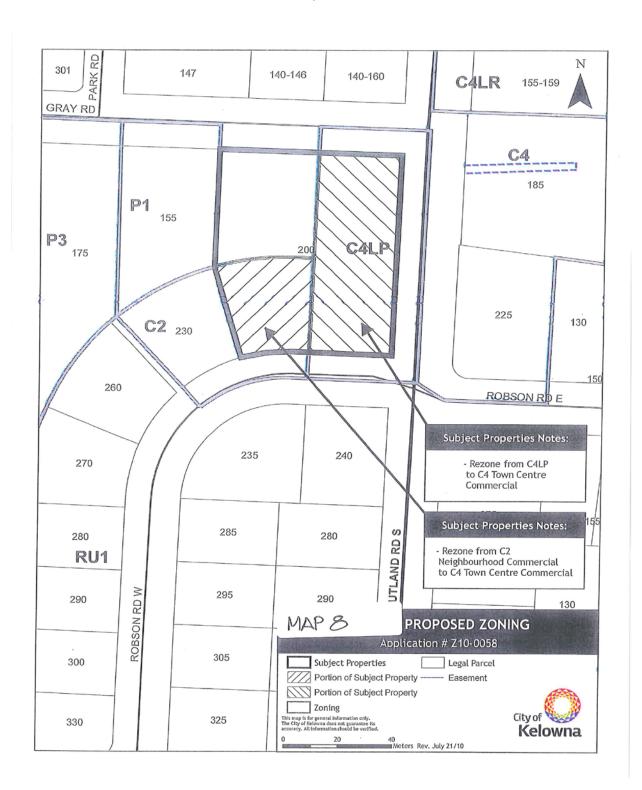

## BL10457 - Page 2

- 7. THAT City of Kelowna Zoning Bylaw No. 8000 be amended by changing the zoning classification of Part of Lot A Section 23, Township 26, ODYD, Plan KAP90062 located on Rutland Road South, Kelowna, B.C., from the C4lp Urban Centre Commercial (Liquor Primary) and C2 Neighbourhood Commercial zone to C4 Urban Centre Commercial as per Map "8" attached to and forming part of this bylaw.
- 8. This bylaw shall come into full force and effect and is binding on all persons as and from the date of adoption.

BL10457 – Page 3 Map "1B"

BL10457 – Page 4 Map "2B"

BL10457 – Page 4 Map "3B"

BL10457 – Page 5 Map "4B"

BL10457 – Page 5 Map "5B"

BL10457 – Page 6 Map "6"

BL10457 – Page 7 Map "8"