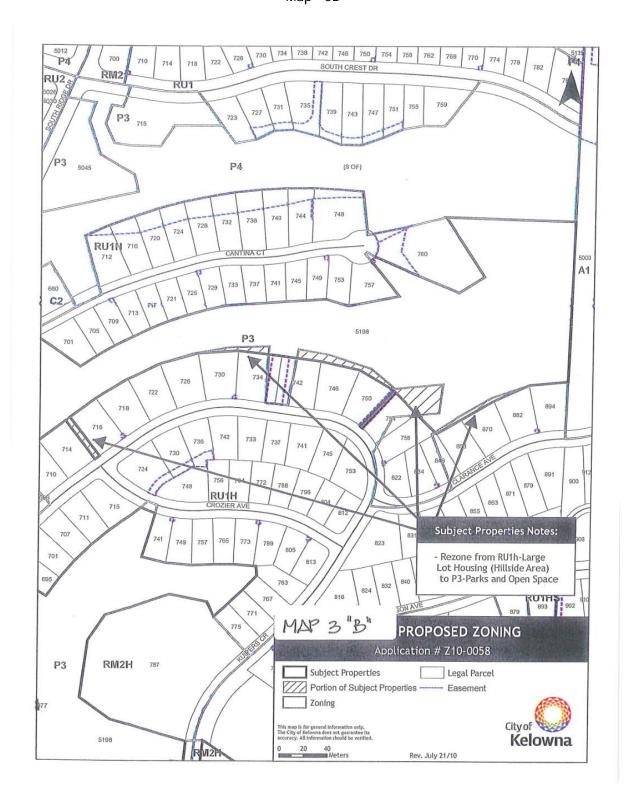

- 1. THAT City of Kelowna Zoning Bylaw No. 8000 be amended by changing the zoning classification of Lots 27, 28, 29, 30, 31, 32 and 33, District Lot 1688S, SDYD, Plan KAP82069 located on Kuipers Crescent, Kelowna, B.C., from the P3 Parks and Open Space zone to the RU1h Large Lot Housing (Hillside area) zone as per Map "1B" attached to and forming part of this bylaw.
- 2. THAT City of Kelowna Zoning Bylaw No. 8000 be amended by changing the zoning classification of Part of Lots 10, 11 and 14, District Lot 1688S, SDYD, Plan KAP84694 located on Kuipers Crescent and Lots 12 and 13, District Lot 1688S, SDYD, Plan KAP84694, located on Clarance Avenue, Kelowna, B.C., from the P3 Parks and Open Spaces zone to the RU1h- Large Lot Housing (Hillside Area) zone and Lot 27, District Lot1688S, SDYD, Plan KAP84694 located on Kuipers Crescent and Clarance Avenue, Kelowna, B.C. from the RU1h Large Lot Housing (Hillside Area) zone to the P3 Parks and Open Space zone as per Map "2B" attached to and forming part of this bylaw.
- 3. THAT City of Kelowna Zoning Bylaw No. 8000 be amended by changing the zoning classification of Part of Lot A, District Lot 1688S, SDYD, Plan KAP68646 Except Plans KAP68647, KAP70485, KAP71342, KAP72474, KAP74275, KAP74684, KAP76064, KAP79204, KAP82069, KAP82290 and KAP84694, located on Kuipers Crescent, Kelowna, B.C., from the RU1h Large Lot Housing (Hillside Area) zone to the P3 Parks and Open Space zone as per Map "3B" attached to and forming part of this bylaw.
- 4. THAT City of Kelowna Zoning Bylaw No. 8000 be amended by changing the zoning classification of Lot 3, District Lot 124, ODYD, Plan KAP84653, located on McCurdy Road, Kelowna, B.C., from the I2 General Industrial zone to the P3 Parks and Open Space zone as per Map "4B" attached to and forming part of this bylaw.
- 5. THAT City of Kelowna Zoning Bylaw No. 8000 be amended by changing the zoning classification of Strata Lot 1, District Lot 14, ODYD, Strata Plan KAS2898, located on Wardlaw Avenue, Kelowna, B.C., from the RU6 Two Dwelling Housing zone to the RM1 Four Dwelling Housing zone as per Map "5B" attached to and forming part of this bylaw.
- 6. THAT City of Kelowna Zoning Bylaw No. 8000 be amended by changing the zoning classification of Part of Lot 27, Section 19, Township 27, ODYD, Plan KAP81891 located on Stockley Street, Kelowna, B.C., from the RU1hs Large Lot Housing (Hillside Area) with Secondary Suite zone to the RU1h Large Lot Housing (Hillside Area) zone as per Map "6" attached to and forming part of this bylaw.

BL10457 – Page 3 Map "1B"

BL10457 – Page 4 Map "2B"

BL10457 – Page 4 Map "3B"

BL10457 – Page 5 Map "4B"

BL10457 – Page 5 Map "5B"

BL10457 – Page 6 Map "6"

BL10457 – Page 7 Map "8"