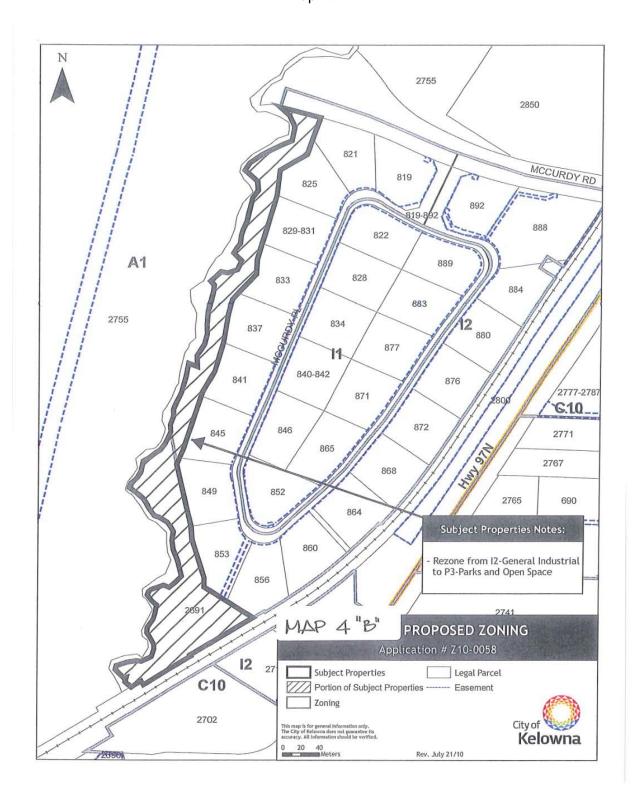

- 1. THAT City of Kelowna Zoning Bylaw No. 8000 be amended by changing the zoning classification of Lots 27, 28, 29, 30, 31, 32 and 33, District Lot 1688S, SDYD, Plan KAP82069 located on Kuipers Crescent, Kelowna, B.C., from the P3 Parks and Open Space zone to the RU1h Large Lot Housing (Hillside area) zone as per Map "1B" attached to and forming part of this bylaw.
- 2. THAT City of Kelowna Zoning Bylaw No. 8000 be amended by changing the zoning classification of Part of Lots 10, 11 and 14, District Lot 1688S, SDYD, Plan KAP84694 located on Kuipers Crescent and Lots 12 and 13, District Lot 1688S, SDYD, Plan KAP84694, located on Clarance Avenue, Kelowna, B.C., from the P3 Parks and Open Spaces zone to the RU1h- Large Lot Housing (Hillside Area) zone and Lot 27, District Lot1688S, SDYD, Plan KAP84694 located on Kuipers Crescent and Clarance Avenue, Kelowna, B.C. from the RU1h Large Lot Housing (Hillside Area) zone to the P3 Parks and Open Space zone as per Map "2B" attached to and forming part of this bylaw.
- 3. THAT City of Kelowna Zoning Bylaw No. 8000 be amended by changing the zoning classification of Part of Lot A, District Lot 1688S, SDYD, Plan KAP68646 Except Plans KAP68647, KAP70485, KAP71342, KAP72474, KAP74275, KAP74684, KAP76064, KAP79204, KAP82069, KAP82290 and KAP84694, located on Kuipers Crescent, Kelowna, B.C., from the RU1h Large Lot Housing (Hillside Area) zone to the P3 Parks and Open Space zone as per Map "3B" attached to and forming part of this bylaw.
- 4. THAT City of Kelowna Zoning Bylaw No. 8000 be amended by changing the zoning classification of Lot 3, District Lot 124, ODYD, Plan KAP84653, located on McCurdy Road, Kelowna, B.C., from the I2 General Industrial zone to the P3 Parks and Open Space zone as per Map "4B" attached to and forming part of this bylaw.
- 5. THAT City of Kelowna Zoning Bylaw No. 8000 be amended by changing the zoning classification of Strata Lot 1, District Lot 14, ODYD, Strata Plan KAS2898, located on Wardlaw Avenue, Kelowna, B.C., from the RU6 Two Dwelling Housing zone to the RM1 Four Dwelling Housing zone as per Map "5B" attached to and forming part of this bylaw.
- 6. THAT City of Kelowna Zoning Bylaw No. 8000 be amended by changing the zoning classification of Part of Lot 27, Section 19, Township 27, ODYD, Plan KAP81891 located on Stockley Street, Kelowna, B.C., from the RU1hs Large Lot Housing (Hillside Area) with Secondary Suite zone to the RU1h Large Lot Housing (Hillside Area) zone as per Map "6" attached to and forming part of this bylaw.

BL10457 – Page 3 Map "1B"

BL10457 – Page 4 Map "2B"

BL10457 – Page 4 Map "3B"

BL10457 – Page 5 Map "4B"

BL10457 – Page 5 Map "5B"

BL10457 – Page 6 Map "6"

BL10457 – Page 7 Map "8"